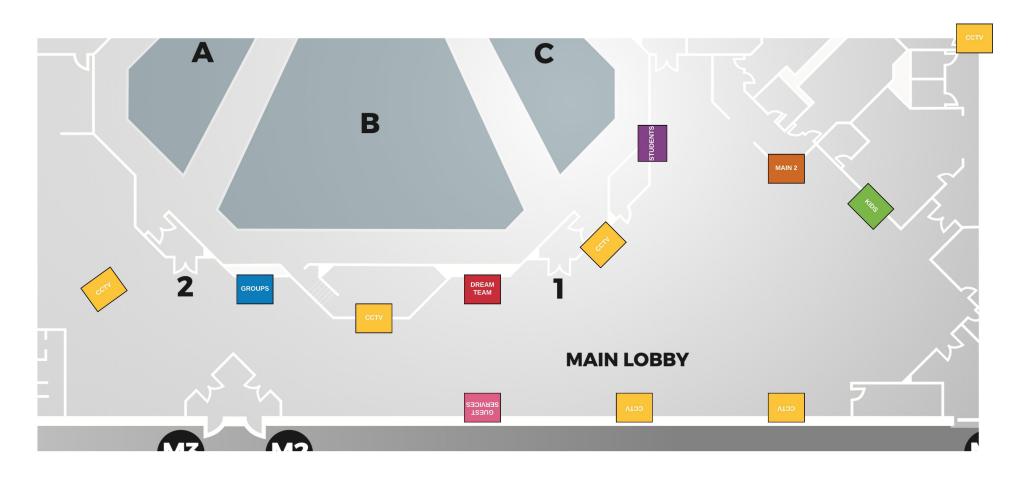

# **SOUTH TOLEDO** Digital Marketing **Map**

### **Considerations:**

- 1. Move Main 1 to 80"
- 2. Move Baptism to Main 1
- 3. Make Baptism CCTV

## **CCTV**:

- 1. Fireplace Seating Area
- 2. Window Seating Area