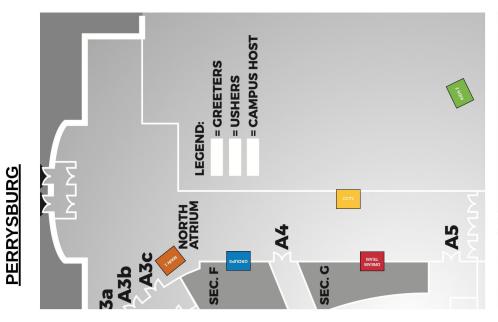

# **OREGON**Digital Marketing **Map**

## **Considerations:**

 Add a TV opposite of Guest Services for CCTV

CCTV:
1. South Atrium Sitting Area
2. Hallway Sitting Area