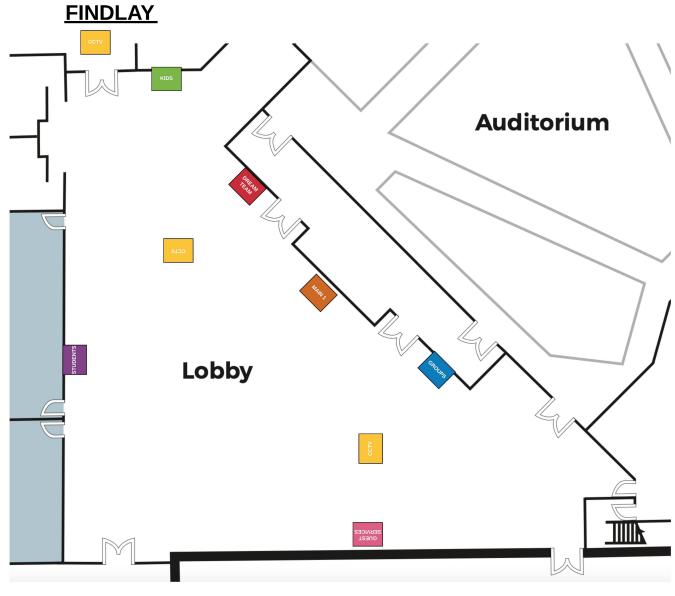

# FINDLAY Digital Marketing Map

## Move the CCTV's to make more sense

### CCTV:

- 1. Main Entrance
- 2. Kids Waiting area