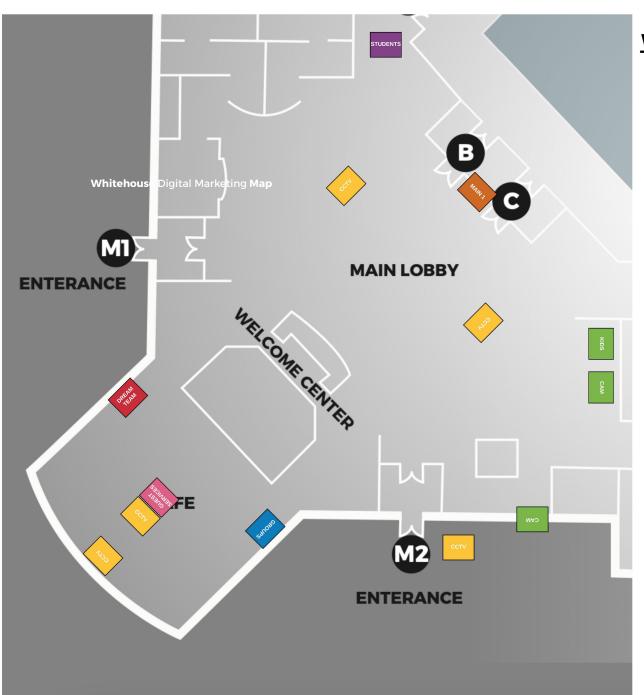

# WHITEHOUSEDigital Marketing

## **WHITEHOUSE**

### CCTV:

1. Window Seating Area

### **Considerations:**

 Remove 2 TV's on Lobby Pillars