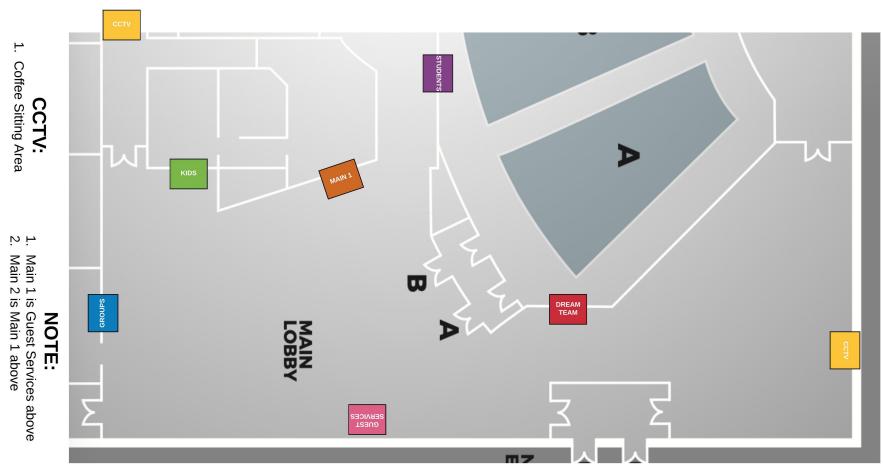

# **OREGON**Digital Marketing **Map**

## **Considerations:**

 Add a TV opposite of Guest Services for CCTV

CCTV:
1. South Atrium Sitting Area
2. Hallway Sitting Area