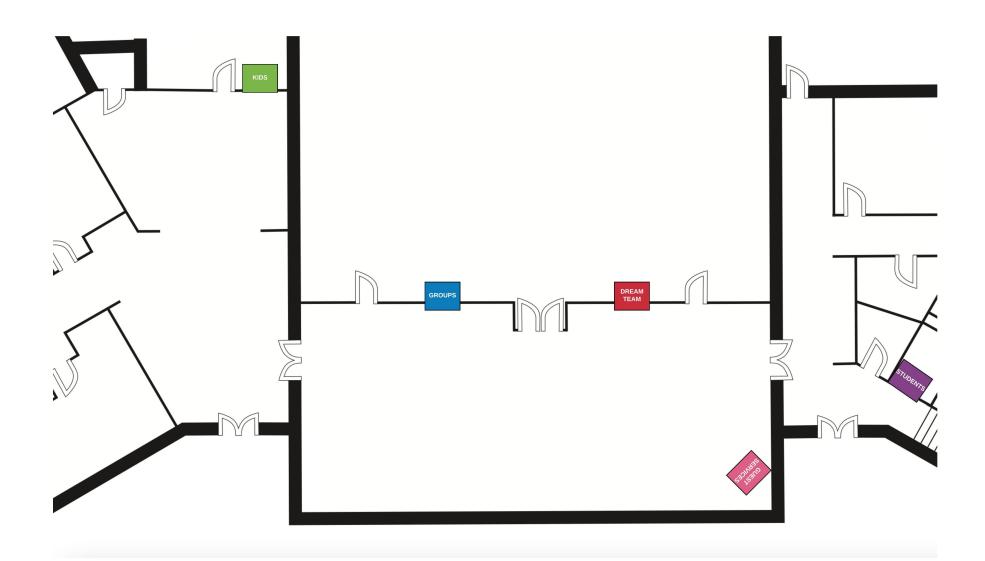

# FINDLAY Digital Marketing Map

## Move the CCTV's to make more sense

### CCTV:

- 1. Main Entrance
- 2. Kids Waiting area