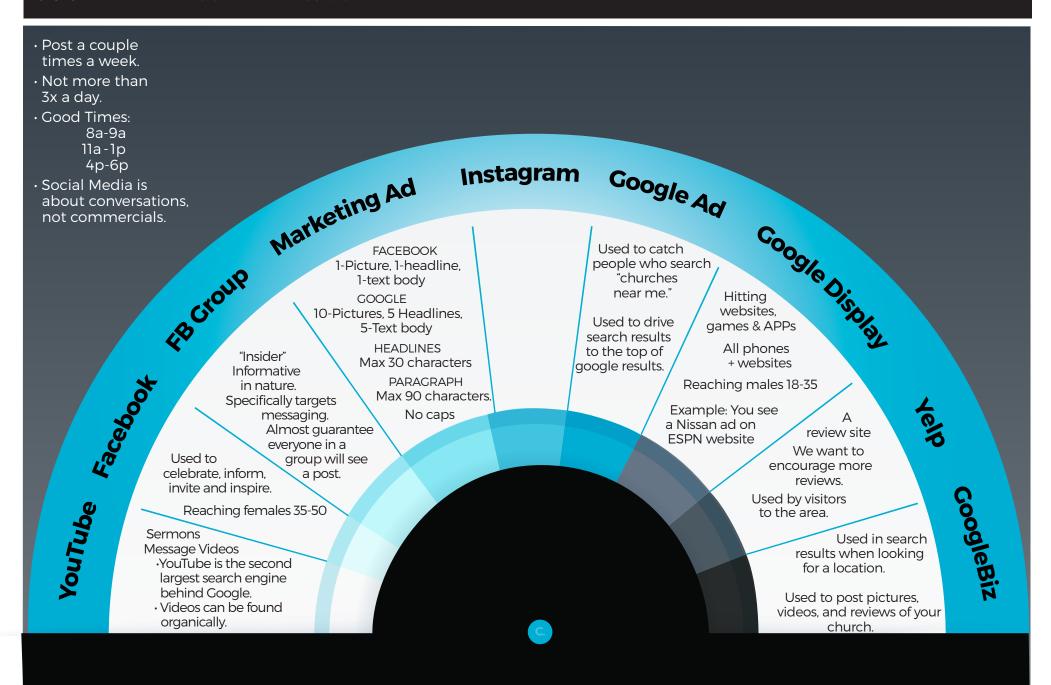

## **SOCIAL MEDIA**Communication



## **SOCIAL**Communication

| POSTS                                                                                         | STORIES                                                                       |
|-----------------------------------------------------------------------------------------------|-------------------------------------------------------------------------------|
| M Recap graphic from weekend service                                                          | Bottom line/question from weekend, response box, poll, yes/no questions       |
| BREAK DAY   Unless needed                                                                     | Share from other accounts, funny, humor type content                          |
| W Life-change/testimonial type story