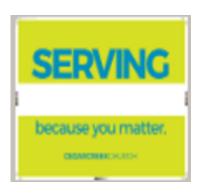

## **SERVE DAY YARD SIGN** (required)

When: During Serve day and Second Saturday Serves

Where: In the yard of a serve location.