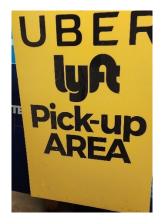

### **GERMAN AMERICAN PICKUP A-FRAME (optional)**

When: During German American Festival

Where: To be used outside at pickup area.

#### **GERMAN AMERICAN PICKUP A-FRAME** (optional)

When: During German American Festival

Where: To be used outside at pickup area.

# **GERMAN AMERICAN PICKUP A-FRAME** (optional)

When: During German American Festival

Where: To be used outside at street.