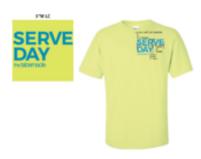

### **SERVE DAY SHIRT** (required)

When: During Serve day and Second Saturday Serves

Note: this shirt is being re-branded