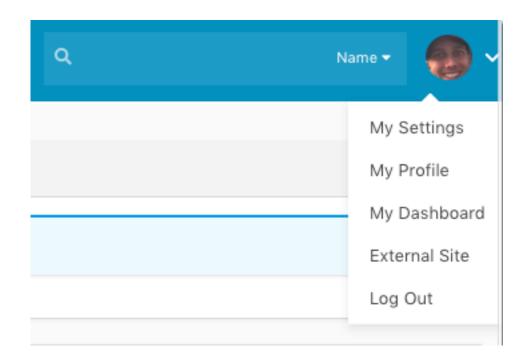

## Click on your profile picture

## Click on 'My Dashboard'

Click on the emails you would like to receive for weekly prayer requests.

| Following Sugg                    | gestions 397 |  |  |  |
|-----------------------------------|--------------|--|--|--|
| Following List  Email Preferences |              |  |  |  |
|                                   |              |  |  |  |
| Prayer Request - All              | SMS Email    |  |  |  |
| Prayer Request - FN               | SMS Email    |  |  |  |
| Prayer Request - OR               | SMS Email    |  |  |  |
| Prayer Request - PB               | SMS Email    |  |  |  |
| Prayer Request - ST               | SMS Email    |  |  |  |
| Prayer Request - WH               | SMS Email    |  |  |  |
| Prayer Request - WT               | SMS Email    |  |  |  |
|                                   |              |  |  |  |