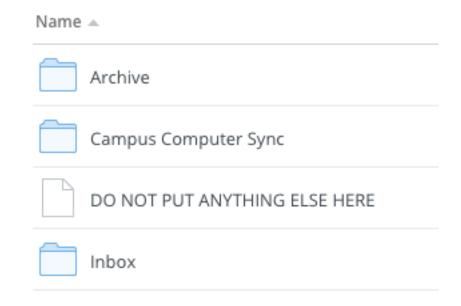

## **EVERY MINISTRY HAS 3 FOLDERS**

- ARCHIVE
- CAMPUS COMPUTER SYNC
- INBOX

USE <u>CAMPUS COMPUTER SYNC</u> **ONLY** WHEN YOU WANT THE SPECIFIC FILES TO GO OUT TO EVERY CLASSROOM OR AUDITORIUM COMPUTER. IT IS IMPORTANT TO KNOW THAT <u>EACH MINISTRY</u> IS *RESPONSIBLE* FOR **REMOVING** OLD FILES.

THE GRAPHICS AND VIDEO TEAMS WILL USE THE INBOX TO PLACE FILES THEY HAVE CREATED FOR YOUR TEAM. IT WILL BE EACH MINISTRIES JOB TO MOVE ITEMS FROM THE INBOX TO THE ARCHIVE.

## THE <u>ARCHIVE</u> IS WHERE EACH MINISTRY WILL SORT ALL OF THEIR FILES. THIS WILL BE THE FOLDER THAT YOU MAINLY WORK OUT OF. PLEASE STORE ALL OF YOUR FILES HERE.