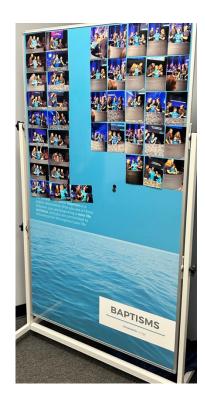

# **BAPTISM BACKDROP** (optional)

When: During Baptism Weekend

Where: To be used in your lobby. To create conversation around baptism, but also use as a backdrop for pictures for

those who have been baptized.

Currently only at WH and FN.