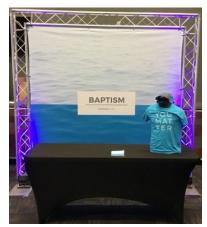

# **BAPTISM BACKDROP** (optional)

When: During Baptism Weekend

Where: To be used in your lobby. To create conversation around baptism, but also use as a backdrop for pictures for

those who have been baptized.